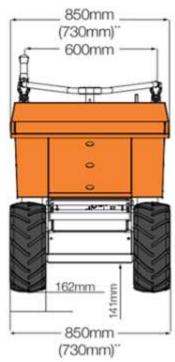

## DIMENSIONS

DIY • Trade • Construct • Renovate Toilets • Power Poles • Site & Pool Fence Bobcats • Excavators • Miniloaders Aluminium Scaffold • Trestles • Planks Cherry Pickers • Scissor Lifts • Booms Props • Duct Lifts • General Tools