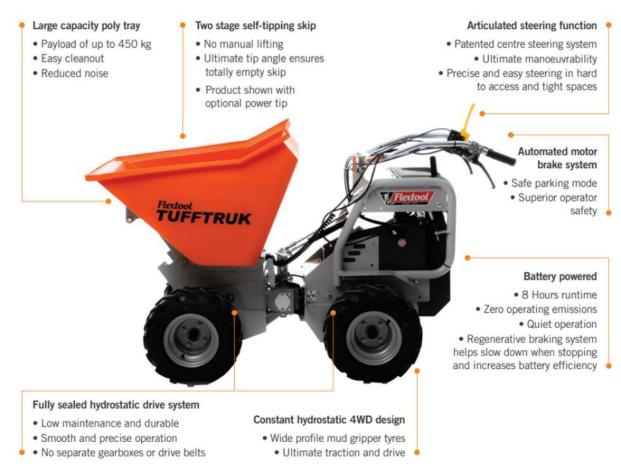

### Flextool TuffTruk B450E Electric Mini Dumper

The Flextool TuffTruk B450E is designed for use in the construction, hire and manufacturing industries. Ideal for interior demolition, general construction, landscaping, and utility work, the Flextool TuffTruk is engineered to move all types of materials across various rough terrains. Operator safety and job efficiency are optimised with the many superior features, resulting in improved site safety and reduced labour cost. Its compact size and articulated steering function provide maximum versatility and ultimate manoeuvrability. This battery powered model offers eight hours runtime, has zero operating emissions, and is quiet to run, making it ideal for noise sensitive environments and indoor use.

#### Features

- Large capacity poly tray of up to 450kg for easy cleaning and reduced noise
- Two stage self-tipping skip means no manual lifting
- Ultimate tip angle means totally empty skip
- Articulated steering function allows precise and easy steering in hard to access spaces
- Battery powered with 8 hours runtime and zero operating emissions
- Automated motor brake system with safe parking mode
- Constant hydrostatic 4WD design
- Wide profile mud gripper tyres for ultimate traction and drive
- Offset rim wheels can be flipped to reduce operating width to match the narrow bucket (730 mm) which can fit through a standard doorway
- Low maintenance, durable fully sealed hydrostatic drive system
  - No separate gear boxes or drive belts