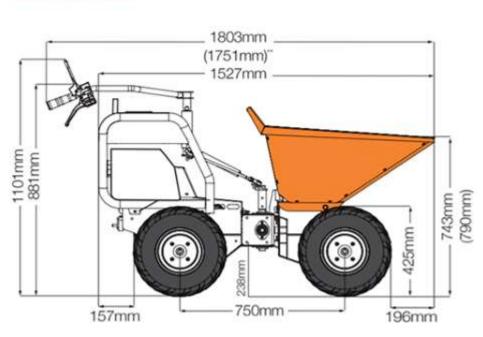

## DIMENSIONS

DIY • Trade • Construct • Renovate Toilets • Power Poles • Site & Pool Fence Bobcats • Excavators • Miniloaders Aluminium Scaffold • Trestles • Planks Cherry Pickers • Scissor Lifts • Booms Props • Duct Lifts • General Tools