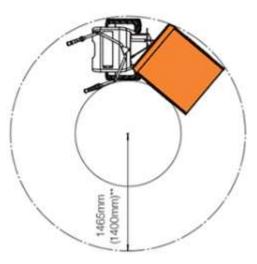

ly sealed hydrostatic drive system
  - No separate gear boxes or drive belts



#### **Specifications**

| Operating Width (mm) 850                |       |
|-----------------------------------------|-------|
| Unladen Operating Weight (kg) 255       |       |
| Working Gradient (deg) 25               |       |
| Drive & Controls 24 V Motor Gearb       | ох    |
| Brake System Hydrostatic                |       |
| Tyres (Standard) Gripper Pneumati       | С     |
| Travel Speed Fwd / Rev (km/h) 5.6 / 2.4 |       |
| Noise level (dB) < 76                   |       |
| Hand Arm Vibration (m/s2) 2.5           |       |
| Engine / Motor DC Brushless             |       |
| Engine Motor Power 1000 W / 24 V        |       |
| Fuel Type2 x 12V AGM Bat                | eries |

# TURNING CIRCLE



## DIMENSIONS







DIY • Trade • Construct • Renovate Toilets • Power Poles • Site & Pool Fence Bobcats • Excavators • Miniloaders Aluminium Scaffold • Trestles • Planks Cherry Pickers • Scissor Lifts • Booms Props • Duct Lifts • General Tools