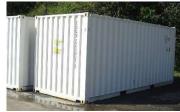

#### **Site Containers**

\$210\* for 6 weeks then Weekly Hire Rate \$30.00\*. Transport by Tilt Tray POA.
We stock 3 sizes to cover your Site Storage Needs. 2.3m x 2.3m Minicube,
3m x 2.4m & 6m x 2.4m. All units are fitted with Lock Boxes for enhanced Security.